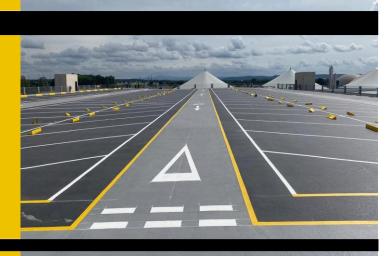

## **The Works**

**Car Park Coating Ltd** installed a seamless waterproofing membrane to protect the car park from water penetration. A hard wearing, durable wearing course was then instated, providing an anti-skid surface to complete the Reinforced System approx. **10,000m2**.

The last operation was to apply all white lining to the new system

The rapid application as well as the speed of the on-site team ensured that the work was completed ahead of time **Car Park Coating Ltd** provided a comprehensive package of technical, planning and quality assurance expertise to ensure smooth project delivery.