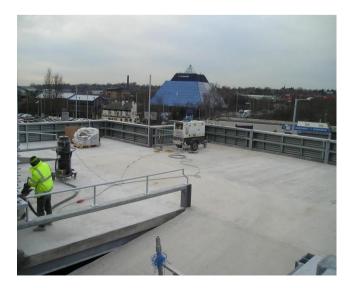

## The Works

**Car Park Coating Ltd** successfully installed **2000m2** of a Reinforced Waterproofing System to the new car park at the **Audi Dealership in Stockport** during the winter months.

The last operation was to apply all white lining to the new **Deck Waterproofing**.

The rapid application as well as the speed of the on-site team ensured that the work was completed ahead of time including having to scrape the deck from snow to prepare the new deck ready for the new **Deck Waterproofing**.