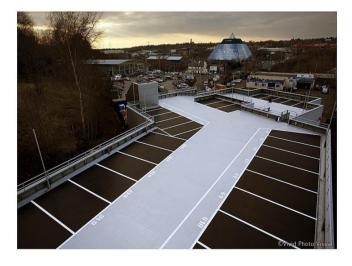

## The Works

**Car Park Coating Ltd** successfully installed **2000m2** of a Reinforced Waterproofing System to the new car park at the **Audi Dealership in Stockport** during the winter months.

The last operation was to apply all white lining to the new **Deck Waterproofing**.

The project has been completed ahead of time and on budget.